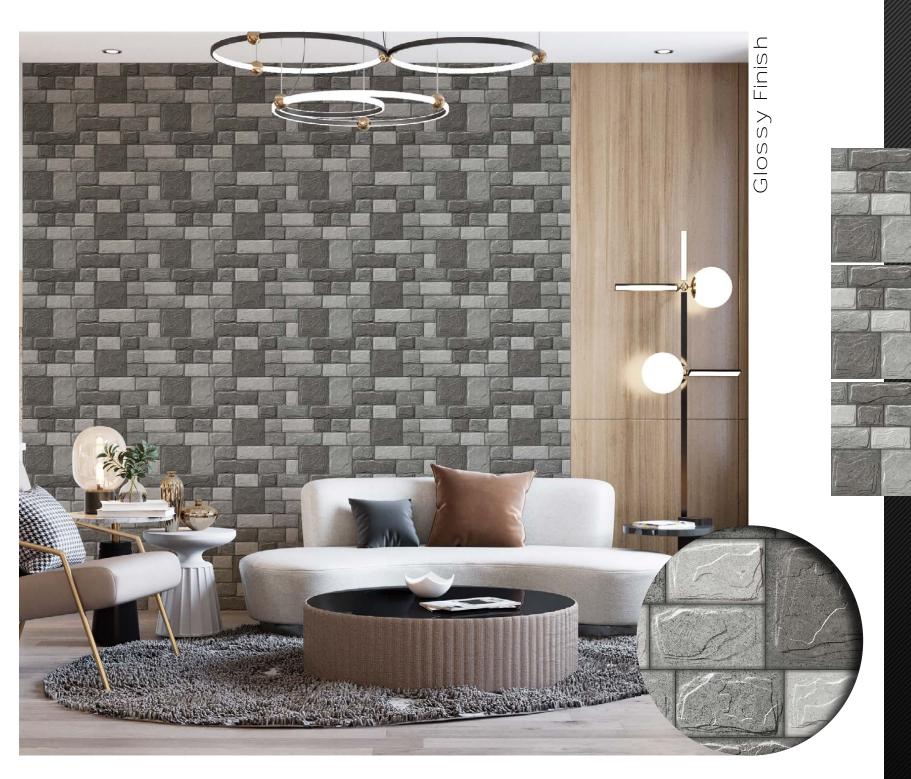

300X600MM ELEVATION



#### INCREDIBLY MARVELOUS

Wonderful eyesight crafted especially for your decor by lyota tiles.





300x600MM

## Aesthetically









Series No. - 11705 300x600MM







te Whatc



Series No. **- 11706** 300x600MM

#### Glossy Finish



Series No. - 11709 300x600MM





## Adramatic









Series No. - 11710 300x600MM













300x600MM

## The majestic





Series No. - 11703 300x600MM







Series No. - 11704 300x600MM





Series No. - 11708 300x600MM



Series No. - 11713 300x600MM

#### HARD-MATT

SERIES









### Modernized





Series No. - 11802 300x600MM









Series No. - 11803 300x600MM

#### Matt Finish



Series No. - 11805 300x600MM

## Philosophy of





Series No. - 11806 300x600MM







## Matt Finish Series No. **- 11808** 300x600MM





Series No. **- 11810** 300x600MM



Series No. - 11804 300x600MM

## The perfect









Series No. - 11811 300x600MM









Series No. **- 11814** 300x600MM

#### Matt Finish



Series No. - 11815 300x600MM

## Radiating









Series No. - 11816 300x600MM











### Eccentric