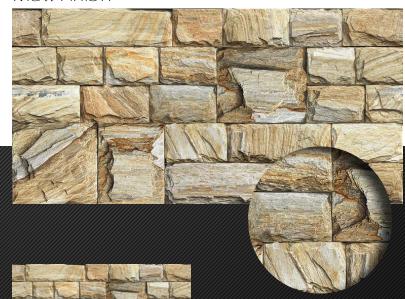

## Aesthetically

Series No. - 11705 300x600MM

te Whatc

Series No. **- 11706** 300x600MM