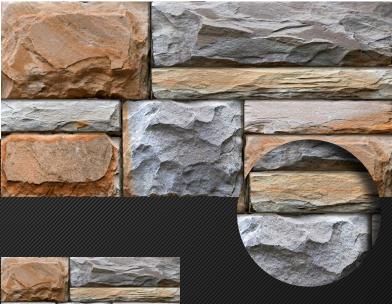

300X600MM ELEVATION



#### INCREDIBLY MARVELOUS

Wonderful eyesight crafted especially for your decor by lyota tiles.





300x600MM

## Aesthetically









Series No. - 11705 300x600MM







te Whatc



Series No. **- 11706** 300x600MM

#### Glossy Finish



Series No. - 11709 300x600MM





## Adramatic









Series No. - 11710 300x600MM













300x600MM

## The majestic





Series No. - 11703 300x600MM







Series No. - 11704 300x600MM





Series No. - 11708 300x600MM



Series No. - 11713 300x600MM

#### HARD-MATT

SERIES









### Modernized





Series No. - 11802 300x600MM









Series No. - 11803 300x600MM

#### Matt Finish



Series No. - 11805 300x600MM

## Philosophy of





Series No. - 11806 300x600MM







## Matt Finish Series No. **- 11808** 300x600MM





Series No. **- 11810** 300x600MM



Series No. - 11804 300x600MM

## The perfect









Series No. - 11811 300x600MM









Series No. **- 11814** 300x600MM

#### Matt Finish



Series No. - 11815 300x600MM

## Radiating









Series No. - 11816 300x600MM











### Eccentric









Series No. - 11820 300x600MM









## The surreal





Series No. - 11823 300x600MM











## Incredibly





Series No. - 11826 300x600MM







## Ma