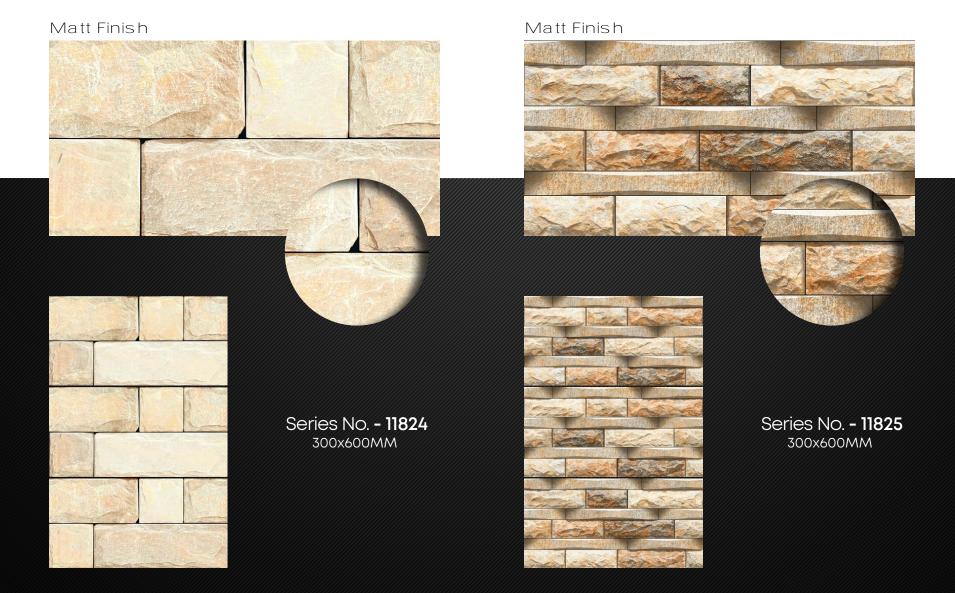

## The surreal

Series No. - 11823 300x600MM

## Incredibly

Series No. - 11826 300x600MM