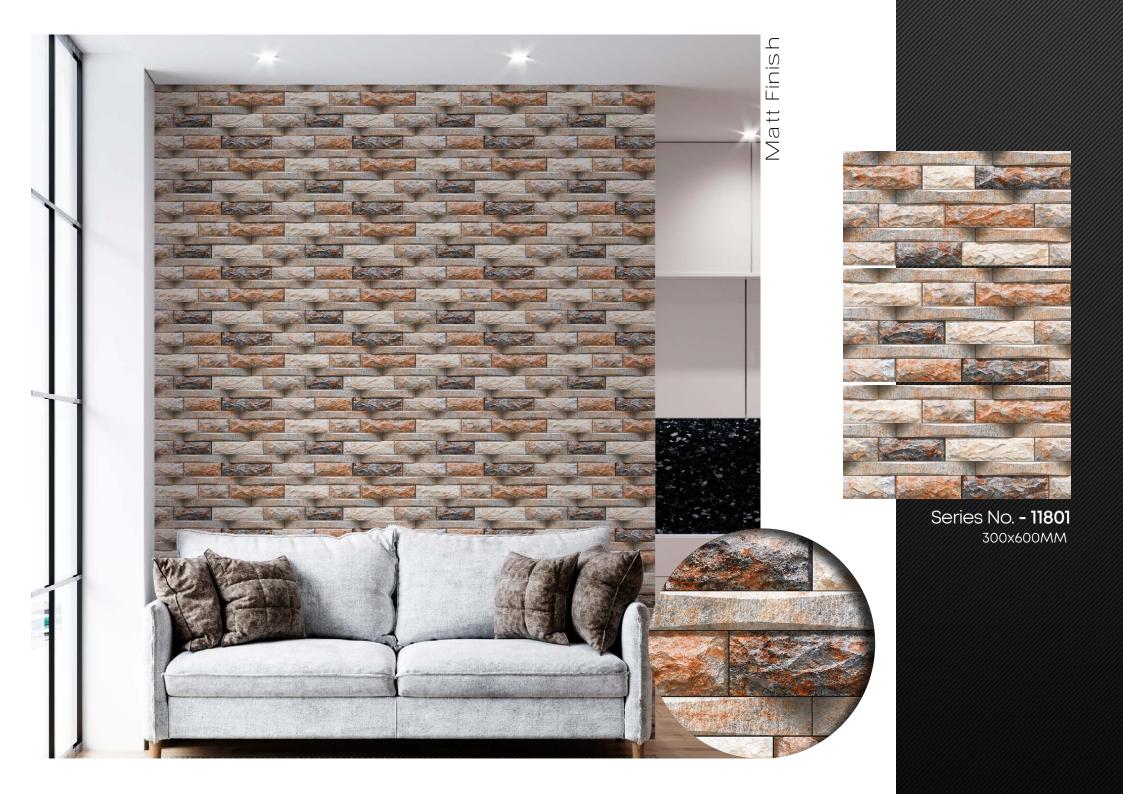

300X600MM ELEVATION



#### INCREDIBLY MARVELOUS

Wonderful eyesight crafted especially for your decor by lyota tiles.





300x600MM

## Aesthetically









Series No. - 11705 300x600MM







te Whatc



Series No. **- 11706** 300x600MM

#### Glossy Finish



Series No. - 11709 300x600MM





## Adramatic









Series No. - 11710 300x600MM













300x600MM

## The majestic





Series No. - 11703 300x600MM







Series No. - 11704 300x600MM





Series No. - 11708 300x600MM



Series No. - 11713 300x600MM

#### HARD-MATT

SERIES









### Modernized





Series No. - 11802 300x600MM









Series No. - 11803 300x600MM

#### Matt Finish



Series No. - 11805 300x600MM

## Philosophy of





Series No. - 11806 300x600MM







## Matt Finish Series No. **- 11808** 300x600MM





Series No. **- 11810** 300x600MM



Series No. - 11804 300x600MM

## The perfect









Series No. - 11811 300x600MM









Series No. **- 11814** 300x600MM

#### Matt Finish



Series No. - 11815 300x600MM

## Radiating









Series No. - 11816 300x600MM











### Eccentric









Series No. - 11820 300x600MM









## The surreal





Series No. - 11823 300x600MM











## Incredibly





Series No. - 11826 300x600MM







## Matt Finish Series No. **- 11827** 300x600MM



## Textures of magination





Series No. - 1182