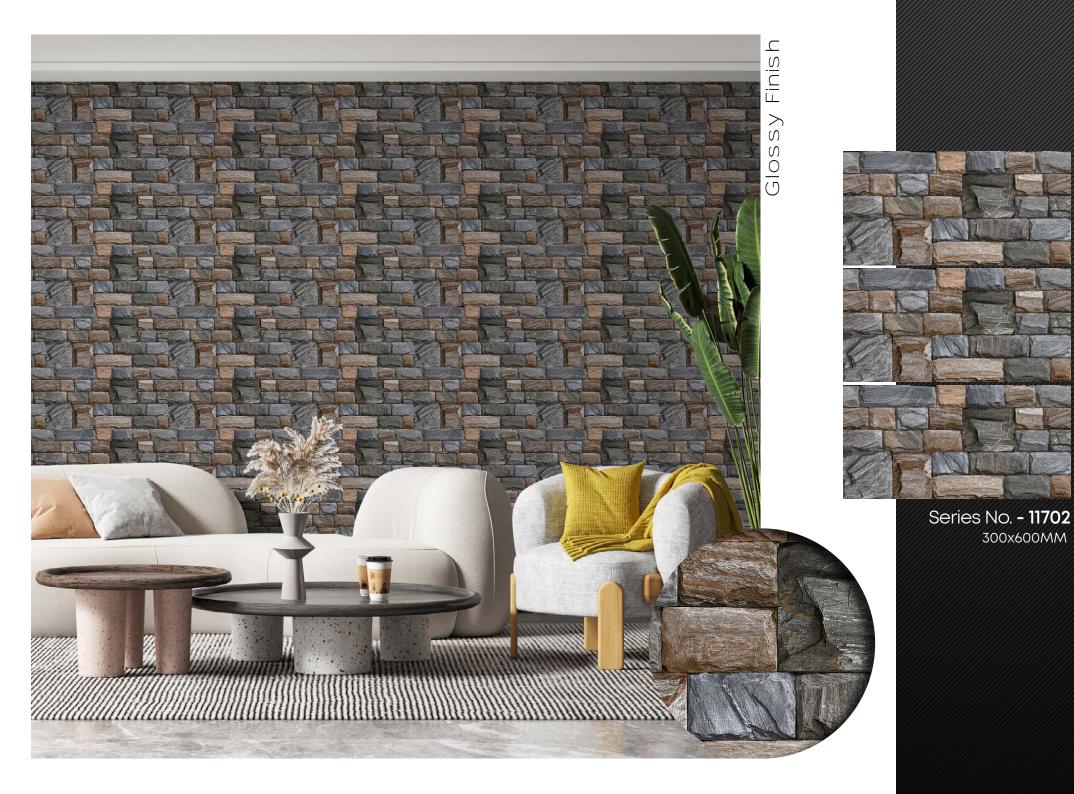

300X600MM ELEVATION



#### INCREDIBLY MARVELOUS

Wonderful eyesight crafted especially for your decor by lyota tiles.





300x600MM

## Aesthetically









Series No. - 11705 300x600MM







te Whatc



Series No. **- 11706** 300x600MM

#### Glossy Finish



Series No. - 11709 300x600MM





## Adramatic









Series No. - 11710 300x600MM













300x600MM

## The majestic





Series No. - 11703 300x600MM







Series No. - 11704 300x600MM





Series No. - 11708 300x600MM



Series No. - 11713 300x600MM

#### HARD-MATT

SERIES









### Modernized





Series No. - 11802 300x600MM









Series No. - 11803 300x600MM

#### Matt Finish



Series No. - 11805 300x600MM

## Philosophy of





Series No. - 11806 300x600MM







## Matt Finish Series No. **- 11808** 300x600MM





Series No. **- 11810** 300x600MM



Series No. - 11804 300x600MM

## The perfect









Series No. - 11811 300x6