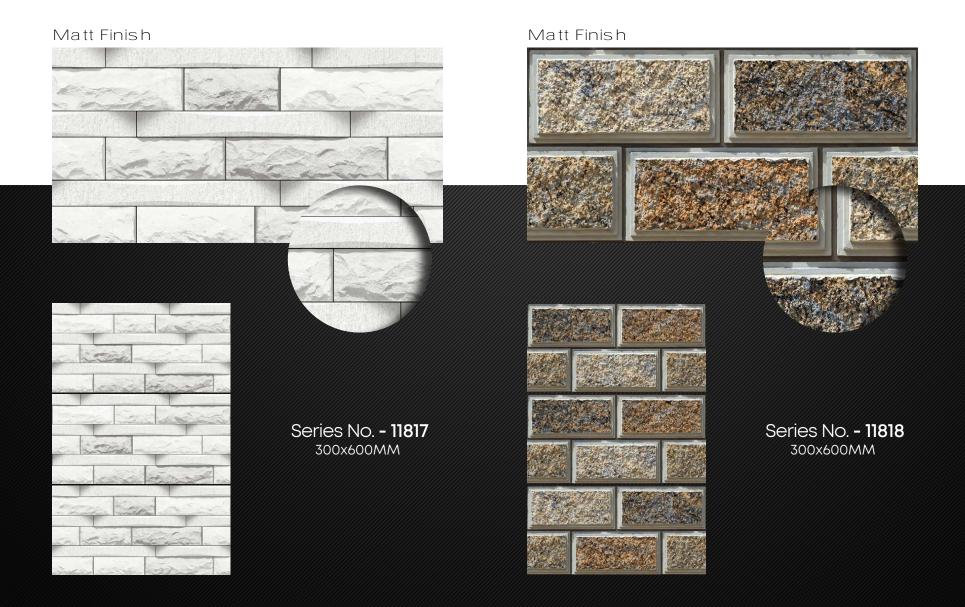

11709 300x600MM





## Adramatic









Series No. - 11710 300x600MM













300x600MM

## The majestic





Series No. - 11703 300x600MM







Series No. - 11704 300x600MM





Series No. - 11708 300x600MM



Series No. - 11713 300x600MM

#### HARD-MATT

SERIES









### Modernized





Series No. - 11802 300x600MM









Series No. - 11803 300x600MM

#### Matt Finish



Series No. - 11805 300x600MM

## Philosophy of





Series No. - 11806 300x600MM







## Matt Finish Series No. **- 11808** 300x600MM





Series No. **- 11810** 300x600MM



Series No. - 11804 300x600MM

## The perfect









Series No. - 11811 300x600MM









Series No. **- 11814** 300x600MM

#### Matt Finish



Series No. - 11815 300x600MM

## Radiating









Series No. - 11816 300x600MM











### Eccentric









Series No. - 11820 300x600MM









## The surreal





Series No. - 11823 300x600MM











## Incredibly





Series No. - 11826 300x600MM







## Matt Finish Series No. **- 11827** 300x600MM



## Textures of magination





Series No. - 11829 300x600MM







## Matt Finish Series No. - 11831 300x600MM





## Textures of





Series No. - 11834 300x600MM









Series No. - 11809 300x600MM

#### Matt Finish



Series No. - 11812 300x600MM



Series No. - 11832 300x600MM







Website

e Whatap



#### .. Thank You ..