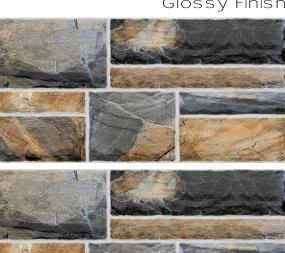

300X600MM ELEVATION



#### INCREDIBLY MARVELOUS

Wonderful eyesight crafted especially for your decor by lyota tiles.





300x600MM

## Aesthetically









Series No. - 11705 300x600MM







te Whatc



Series No. **- 11706** 300x600MM

#### Glossy Finish



Series No. - 11709 300x600MM





## Adramatic









Series No. - 11710 300x600MM













300x600MM

## The majestic





Series No. - 11703 300x600MM







Series No. - 11704 300x600MM





Series No. - 11708 300x600MM



Series No. - 11713 300x600MM

#### HARD-MATT

SERIES









### Modernized





Series No. - 11802 300x600MM









Series No. - 11803 300x600MM

#### Matt Finish



Series No. - 11805 300x600MM

## Philosophy of





Series No. - 11806 300x600MM







## Matt Finish Series No. **- 11808** 300x600MM





Series No. **- 11810** 300x600MM



Series No. - 11804 300x600MM

## The perfect









Series No. - 11811 300x600MM









Series No. **- 11814** 300x600MM

#### Matt Finish



Series No. - 11815 300x600MM

## Radiating









Series No. - 11816 300x600MM











### Eccentric









Series No.