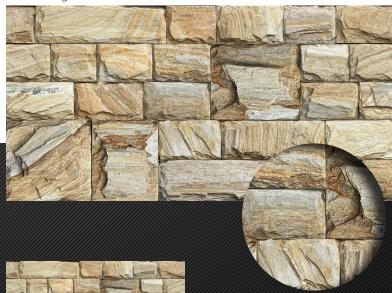

300X600MM ELEVATION



#### INCREDIBLY MARVELOUS

Wonderful eyesight crafted especially for your decor by lyota tiles.





300x600MM

## Aesthetically









Series No. - 11705 300x600MM







te Whatc



Series No. **- 11706** 300x600MM

#### Glossy Finish



Series No. - 11709 300x600MM





## Adramatic









Series No. - 11710 300x600MM













300x600MM

## The majestic





Series No. - 11703 300x600MM







Series No. - 11704 300x600MM





Series No. - 11708 300x600MM



Series No. - 11713 300x600MM

#### HARD-MATT

SERIES









### Modernized





Series No. - 11802 300x600MM









Series No. - 11803 300x600MM

#### Matt Finish



Series No. - 11805 300x600MM

## Philosophy of





Series No. - 11806 300x600MM







## Matt Finish Series No. **- 11808** 300x600MM





Series No. **- 11810** 300x600MM



Series No. - 11804 300x600MM

## The perfect









Series No. - 11811 300x600MM









Series No. **- 11814** 300x600MM

#### Matt Finish



Series No. - 11815 300x600MM

## Radiating









Series No. - 11816 30