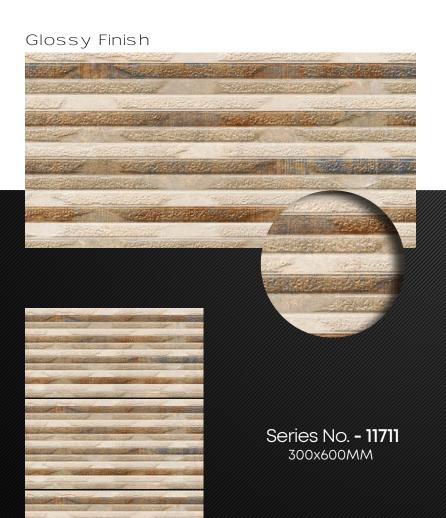

300X600MM ELEVATION



#### INCREDIBLY MARVELOUS

Wonderful eyesight crafted especially for your decor by lyota tiles.





300x600MM

## Aesthetically









Series No. - 11705 300x600MM







te Whatc



Series No. **- 11706** 300x600MM

#### Glossy Finish



Series No. - 11709 300x600MM





## Adramatic









Series No. - 11710 300x600MM













300x600MM

## The majestic





Series No. - 11703 300x600MM







Series No. - 11704 300x600MM





Series No. - 11708 300x600MM



Series No. - 11713 300x600MM

#### HARD-MATT

SERIES









### Modernized





Series No. - 11802 300x600MM









Series No. - 11803 300x600MM

#### Matt Finish



Series No. - 11805 300x600MM

## Philosophy of





Series No. - 11806 300x600MM







## Matt Finish Series No. **- 11808** 300x600MM





Series No. **- 11810** 300x600MM



Series No. - 11804 300x600MM

## The perfect









Series No. - 11811 300x600MM









Series No. **- 11814** 300x600MM

#### Matt Finish



Series No. - 11815 300x600MM

## Radiating









Series No. - 11816 300x600MM











### Eccentric









Series No. - 11820 300x600MM









## The surreal