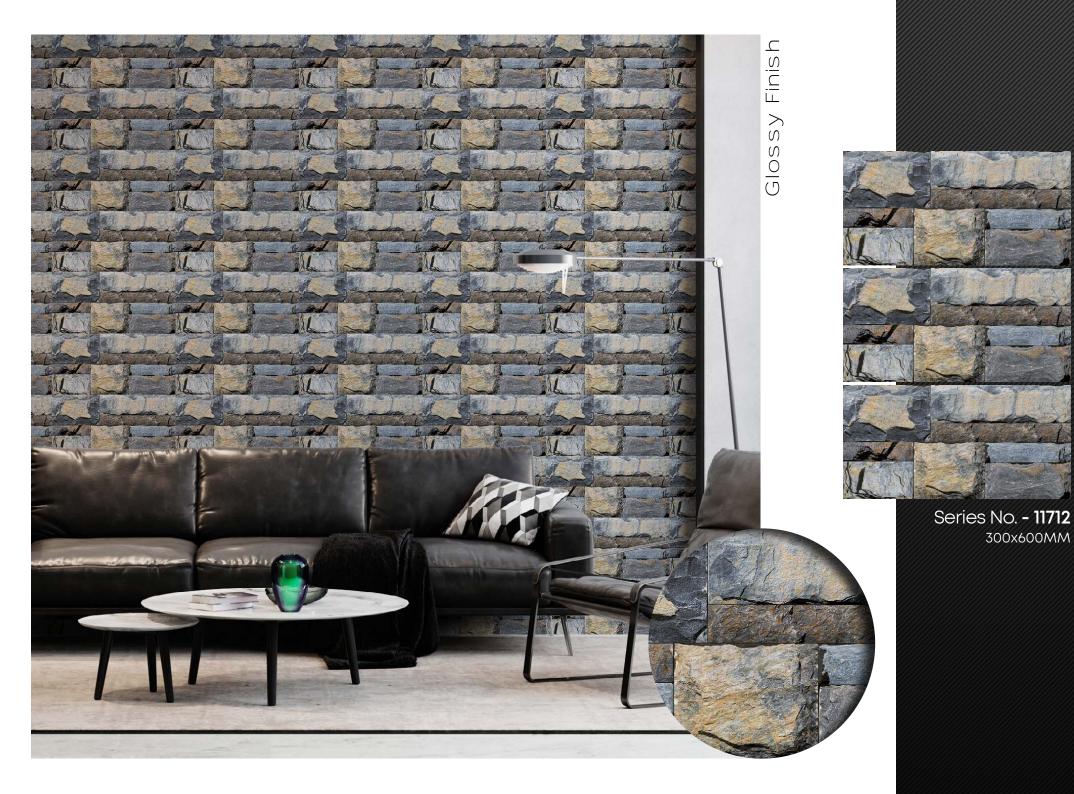

300X600MM ELEVATION



#### INCREDIBLY MARVELOUS

Wonderful eyesight crafted especially for your decor by lyota tiles.





300x600MM

## Aesthetically









Series No. - 11705 300x600MM







te Whatc



Series No. **- 11706** 300x600MM

#### Glossy Finish



Series No. - 11709 300x600MM





## Adramatic









Series No. - 11710 300x600MM













300x600MM

## The majestic





Series No. - 11703 300x600MM







Series No. - 11704 300x600MM





Series No. - 11708 300x600MM



Series No. - 11713 300x600MM

#### HARD-MATT

SERIES









### Modernized





Series No. - 11802 300x600MM









Series No. - 11803 300x600MM

#### Matt Finish



Series No. - 11805 300x600MM

## Philosophy of





Series No. - 11806 300x600MM







## Matt Finish Series No. **- 11808** 300x600MM





Series No. **- 11810** 300x600MM



Series No. - 11804 300x600MM

## The perfect









Series No. - 11811 300x600MM









Series No. **- 11814** 300x600MM

#### Matt Finish



Series No. - 11815 300x600MM

## Radiating









Series No. - 11816 300x600MM











### Eccentric









Series No. - 11820 300x600MM









## The surreal