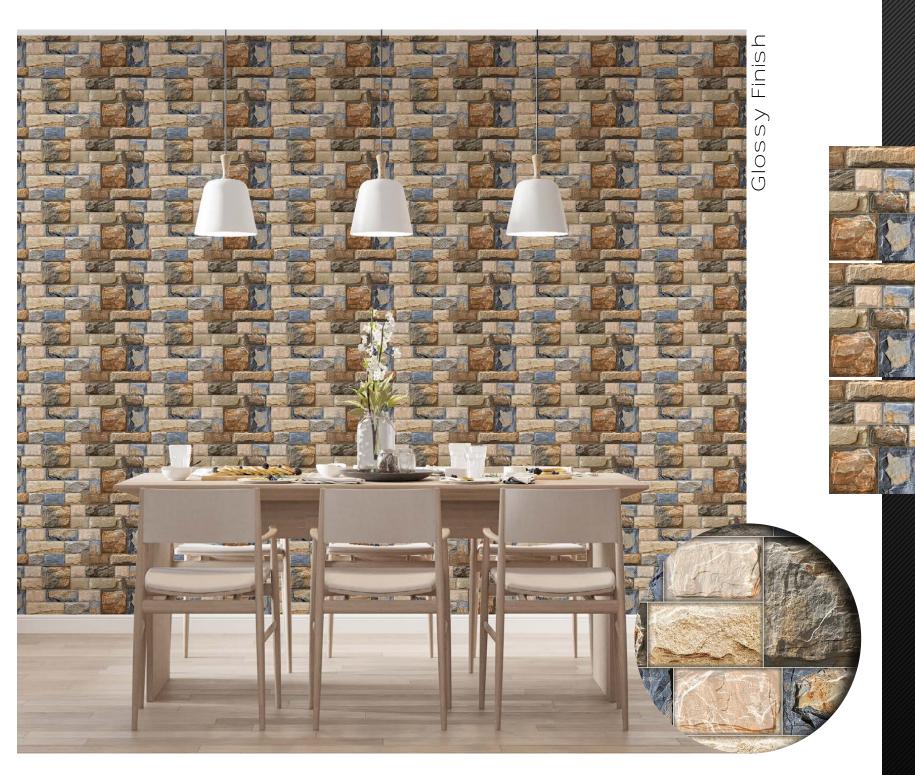

300X600MM ELEVATION



#### INCREDIBLY MARVELOUS

Wonderful eyesight crafted especially for your decor by lyota tiles.





300x600MM

## Aesthetically









Series No. - 11705 300x600MM







te Whatc



Series No. **- 11706** 300x600MM

#### Glossy Finish



Series No. - 11709 300x600MM





## Adramatic









Series No. - 11710 300x600MM













300x600MM

## The majestic





Series No. - 11703 300x600MM







Series No. - 11704 300x600MM





Series No. - 11708 300x600MM



Series No. - 11713 300x600MM

#### HARD-MATT

SERIES









### Modernized





Series No. - 11802 300x600MM









Series No. - 11803 300x600MM

#### Matt Finish



Series No. - 11805 300x600MM

## Philosophy of





Series No. - 11806 300x600MM







## Matt Finish Series No. **- 11808** 300x600MM





Series No. **- 11810** 300x600MM



Series No. - 11804 300x600MM

## The perfect









Series No. - 11811 300x600MM









Series No. **- 11814** 300x600MM

#### Matt Finish



Series No. - 11815 300x600MM

## Radiating









Series No. - 11816 300x600MM











### Eccentric









Series No. - 11820 300x600MM









## The surreal





Series No. - 11823 300x600MM











## Incredibly





Series No. - 11826 300x600MM







## Matt Finish Series No. **- 11827**