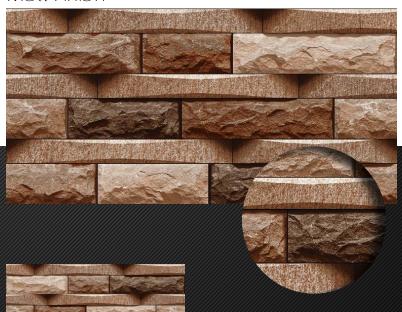

300X600MM ELEVATION

#### INCREDIBLY MARVELOUS

Wonderful eyesight crafted especially for your decor by lyota tiles.

300x600MM